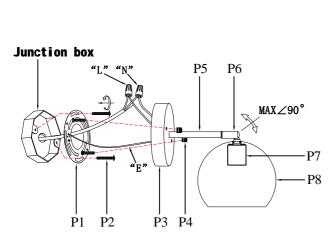

## Installation instructions:

1.Secure Mounting bracket(P1) to the junction box.

- 2.Insert screws(P2) in side of top unit the mounting bracket.
- 3.Black wire from ceiling(junction box) attaches to "L"wire from the fixture.
- 4. White wire from ceiling(junction box) attaches to "N"wire from the fixture.
- 5. "E" wire from the fixture is attaced to the mounting bracket and an additional

"E" wire from the mounting bracket must be secured to the junction box. 6.Fix the Back plate(P3) to the Mounting bracket(P1) and tighten by the Nuts(P4). 7.Install the bulbs(bulbs not included) into the lampholder(P7).

## PARTS LIST

"L" = Hot wire "N" = Neutral wire "E" = Ground wire